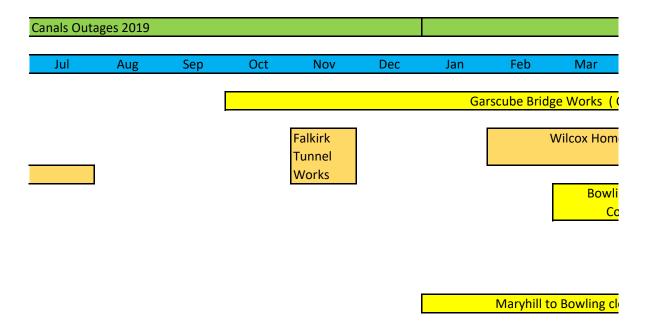

|     |     | Timeline for Lowland Canals Outages 2018 |     |     |     |           |             |             |  |  |
|-----|-----|------------------------------------------|-----|-----|-----|-----------|-------------|-------------|--|--|
|     |     |                                          |     |     |     |           |             |             |  |  |
| Jan | Feb | Mar                                      | Apr | May | Jun | Jul       | Aug         | Sep         |  |  |
|     |     |                                          |     |     |     |           |             |             |  |  |
|     |     |                                          |     |     |     | Bonnybrid | dge and Twe | char Bridge |  |  |
|     | -   |                                          |     |     |     |           |             |             |  |  |
|     |     |                                          |     |     |     |           |             |             |  |  |
|     |     |                                          |     |     |     |           |             |             |  |  |
|     |     |                                          |     |     |     |           |             |             |  |  |

|                          |                                     |           |         | Timeline for Lowland |     |     |     |     |  |  |
|--------------------------|-------------------------------------|-----------|---------|----------------------|-----|-----|-----|-----|--|--|
| Oct                      | Nov                                 | Dec       | Jan     | Feb                  | Mar | Apr | May | Jun |  |  |
| s closed to              | closed to navigation                |           |         |                      |     |     |     |     |  |  |
|                          | Lock 6 closed navigation to Kelpies |           |         |                      |     |     |     |     |  |  |
| Leamingtom Bridge closed |                                     |           |         |                      |     |     |     |     |  |  |
|                          |                                     | Linlithgo | w Works |                      |     |     |     |     |  |  |